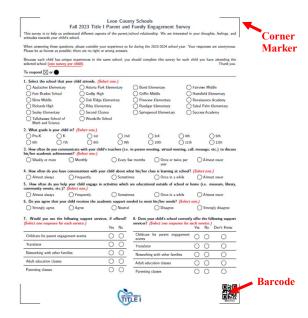

*Haitian Creole*, *Swahili*, and *Arabic*. Parents/guardians are able to select their language preference by clicking on the appropriate link or scanning the QR code.

Paper surveys (see print-ready attachments) may be used for parents/guardians who are unable to access a computer or device with internet connection. The two-page survey should be printed front and back on a single sheet. Please make sure that all four corner markers and the barcode are clearly visible when printing the paper surveys. Some printers may cut off the bottom part of the document and make the survey unreadable/ unscannable. If completed on paper, the surveys can be collected and returned to the school's Parent Liaison. Paper surveys may be submitted to the Title I Office by hand-delivery or mailed via the district's inter-department mail or USPS (postmarked) by November 3, 2023.